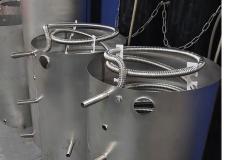

## **Removable Systems**

>> High Pressure Sytems up to 10 Bar

## **Ancillary Equipment**

>> Expansion kits, gauges, pumps etc...

Water heating vessels are available up to 5,000 litres & buffer/storage vessels up to 32,000 litres.

## Description

- 1. Auxiliary (1/2" BSP) connection
- 2. Auxiliary (1/2" BSP) connection (destratification / secondary return)
- 3. Auxiliary (1/2" BSP) connection (destratification)
- 4. Inlet (1", 11/2", 2" BSP) connection
- 5. Immersion Heater (21/4" BSP) connection (not fitted unless requested)
- 6. Outlet (1", 11/2", 2" BSP) connection
- 7. Temperature & Pressure Relief Valve (¾" BSP) connection
- 8. Coil Connections (Upper and Lower)