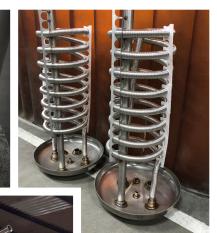

## Coils / Plate Heat Exchange

>>> Length; Materials
Surface area; Positioning
Pre-Plumb Assembly