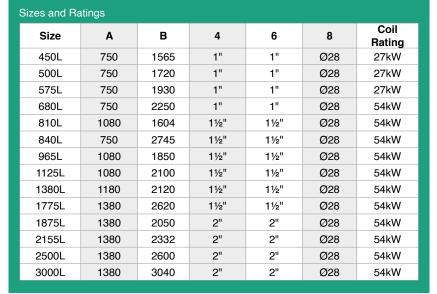

## **Ancillary Equipment**

>> Expansion kits, gauges, pumps etc...

Water heating vessels are available up to 5,000 litres & buffer/storage vessels up to 32,000 litres.