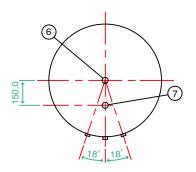

## **Connection Bosses**

>> Size & location

### Inlets / Outlets

>> Size & location

## Pockets (eg: temperature sensor)

>> Size & location