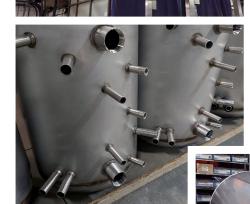

## **Connection Bosses**

>> Size & location

### Inlets / Outlets

>> Size & location

## Pockets (eg: temperature sensor)

>> Size & location

## Description

- 1. Auxiliary (1/2" BSP) connection
- 2. Auxiliary (1/2" BSP) connection (destratification / secondary return)
- 3. Auxiliary (1/2" BSP) connection (destratification)
- 4. Inlet (1", 11/2", 2" BSP) connection
- 5. Immersion Heater (21/4" BSP) connection (not fitted unless requested)
- 6. Outlet (1", 11/2", 2" BSP) connection
- 7. Temperature & Pressure Relief Valve (¾" BSP) connection
- 8. Coil Connections (Upper and Lower)