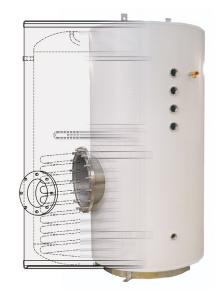

## Description

- 1. Auxiliary (1/2" BSP) connection
- 2. Auxiliary (1/2" BSP) connection (destratification / secondary return)
- 3. Auxiliary (1/2" BSP) connection (destratification)
- 4. Inlet (1", 11/2", 2" BSP) connection
- 5. Immersion Heater (21/4" BSP) connection (not fitted unless requested)
- 6. Outlet (1", 11/2", 2" BSP) connection
- 7. Temperature & Pressure Relief Valve (¾" BSP) connection
- 8. Coil Connections (Upper and Lower)