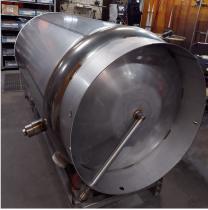

stratification / secondary return)
- 3. Auxiliary (1/2" BSP) connection (destratification)
- 4. Inlet (1", 11/2", 2" BSP) connection
- 5. Immersion Heater (21/4" BSP) connection (not fitted unless requested)
- 6. Outlet (1", 11/2", 2" BSP) connection
- 7. Temperature & Pressure Relief Valve (¾" BSP) connection
- 8. Coil Connections (Upper and Lower)



# Multiple Applications





## Marine

- >> High-Grade Materials
- >> Strict Packaging Requirements

## **Process & Catering**

- >> Hygiene
- >> Set Tolerances
- >> Specific Design

## Leisure & Tourism

- >> Rapid Recovery
- >> Flexible & Bespoke Design
- >> Sports Facilities Intermittent Demand

## **Building Services**

- >> Mixed Use Various DHW Demands
- >> Pre-Heat Storage for Energy Saving

## NHS

- >> Hygiene
- >> L8 Compliant











## **Fabdec Ltd**

Grange Road, Ellesmere, Shropshire, SY12 9DG

Tel: +44 (0) 1691 627200 Fax: +44 (0) 1691 627222 Email: sales@fabdec.com









## **Accreditation:**