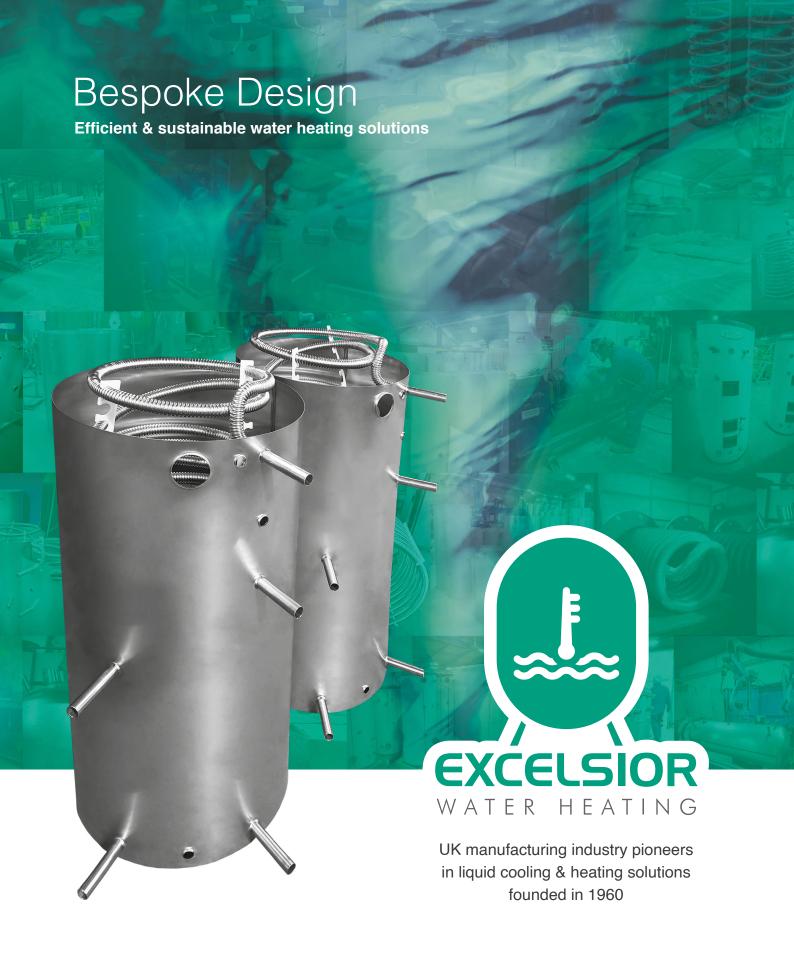

# Commercial & Buffer Vessels

The high performance and design values of the Excelsior vessel can now be obtained in a commercial/bespoke format with 90mm insulation (ODP=0, GWP=1).

These vessels can be built to the requirements of the specifier; with connection bosses, coils, inlets, outlets, pockets and ancillary equipment all located and sized as required.

## Coils / Plate Heat Exchange

>>> Length; Materials
Surface area; Positioning
Pre-Plumb Assembly

## **Ancillary Equipment**

>> Expansion kits, gauges, pumps etc...

Water heating vessels are available up to 5,000 litres & buffer/storage vessels up to 32,000 litres.