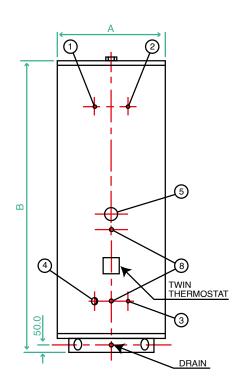

## Description

- 1. Auxiliary (1/2" BSP) connection
- 2. Auxiliary (1/2" BSP) connection (destratification / secondary return)
- 3. Auxiliary (1/2" BSP) connection (destratification)
- 4. Inlet (1", 11/2", 2" BSP) connection
- 5. Immersion Heater (21/4" BSP) connection (not fitted unless requested)
- 6. Outlet (1", 11/2", 2" BSP) connection
- 7. Temperature & Pressure Relief Valve (¾" BSP) connection
- 8. Coil Connections (Upper and Lower)